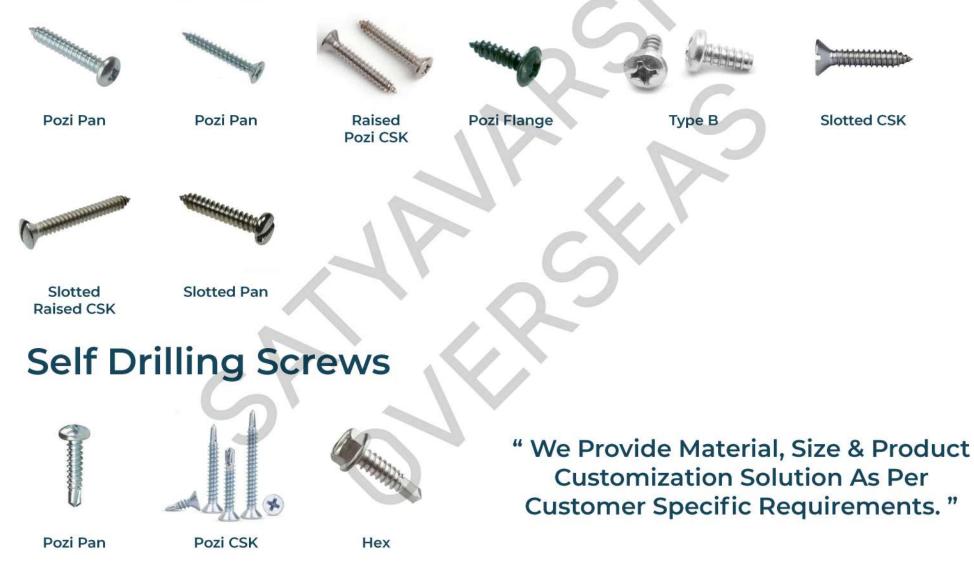

#### Wood Screws Screws Roundhead **Slotted Round** Hex Coach Slotted Twinthread Decking Carcass Twinthread **Single Thread** Raised CSK WoodScrew Screw Screw Screw **Dry Wall** Surface Cup Square Head Washer **Coach Screw** Screw "We Provide Material, Size & Product **Customization Solution As Per** Trilobular **Customer Specific Requirements.**" Pozi Countersunk Pozi Pan **Hex Flange**

# SCREWS

#### SATYAVARSH OVERSEAS

### Self Tapping Screws